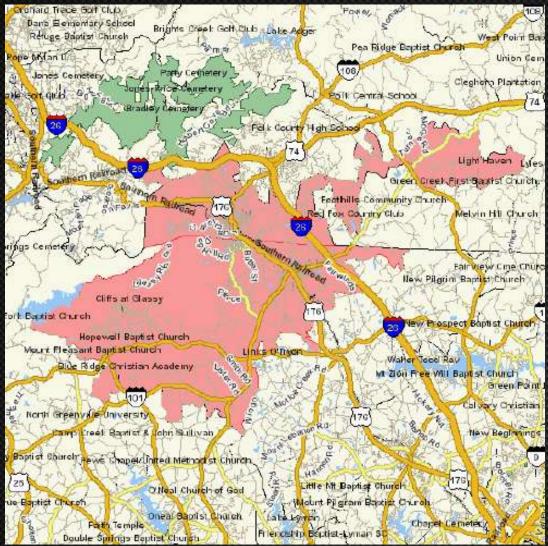

86   | 4      | 0.21            |
| 29323     | CHESNEE             | 15,023   | 3      | 0.20            |
| 29687     | TAYLORS             | 42,759   | 8      | 0.19            |
| 29316     | BOILING SPRINGS     | 25,095   | 4      | 0.16            |
| 28739     | HENDERSONVILLE      | 20,156   | 3      | 0.15            |
| 29681     | SIMPSONVILLE        | 54,526   | 8      | 0.15            |
| 29690     | TRAVELERS REST      | 22,082   | 8      | 0.14            |
| 28792     | HENDERSONVILLE      | 33,951   | 4      | 0.12            |
|           | LEXINGTON           | 56,310   | 3      | 0.05            |
| 29356 IN  | Landrum             | 2,439    | 134    | 54.94           |
| 29356 OUT | Landrum             | 5,983    | 98     | 16.38           |



## Primary Trade Area







## Secondary Trade Area











## Landrum Zip Code







## Demographics -- Population

• Primary Trade Area

• Secondary Trade Area

• Landrum Zip

|                  | <u></u> |
|------------------|---------|
| Population       |         |
| 2020 Projection  | 14,972  |
| 2015 Estimate    | 14,659  |
| 2010 Census      | 14,538  |
| 2000 Census      | 13,922  |
|                  | 8       |
| Growth 2015-2020 | 2.14%   |
| Growth 2010-2015 | 0.83%   |
| Growth 2000-2010 | 4.42%   |
| Population       |         |
| 2020 Projection  | 19,744  |
| 2015 Estimate    | 19,744  |
| 2010 Census      | 19,243  |
| 2000 Census      | 19,000  |
| 2000 Census      | 10,502  |
| Growth 2015-2020 | 2.60%   |
| Growth 2010-2015 | 1.28%   |
| Growth 2000-2010 | 15.14%  |
| Population       |