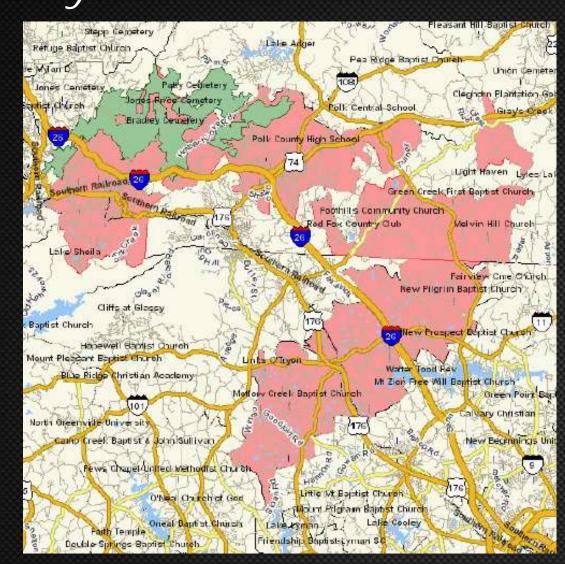

| 29323     | CHESNEE             | 15,023   | 3      | 0.20            |
| 29687     | TAYLORS             | 42,759   | 8      | 0.19            |
| 29316     | BOILING SPRINGS     | 25,095   | 4      | 0.16            |
| 28739     | HENDERSONVILLE      | 20,156   | 3      | 0.15            |
| 29681     | SIMPSONVILLE        | 54,526   | 8      | 0.15            |
| 29690     | TRAVELERS REST      | 22,082   | 8      | 0.14            |
| 28792     | HENDERSONVILLE      | 33,951   | 4      | 0.12            |
|           | LEXINGTON           | 56,310   | 3      | 0.05            |
| 29356 IN  | Landrum             | 2,439    | 134    | 54.94           |
| 29356 OUT | Landrum             | 5,983    | 98     | 16.38           |



## Primary Trade Area







## Secondary Trade Area











## Landrum Zip Code







## Demographics -- Population

• Primary Trade Area

• Secondary Trade Area

• Landrum Zip

|                  | <u></u> |
|------------------|---------|
| Population       |         |
| 2020 Projection  | 14,972  |
| 2015 Estimate    | 14,659  |
| 2010 Census      | 14,538  |
| 2000 Census      | 13,922  |
|                  | 8       |
| Growth 2015-2020 | 2.14%   |
| Growth 2010-2015 | 0.83%   |
| Growth 2000-2010 | 4.42%   |
| Population       |         |
| 2020 Projection  | 19,744  |
| 2015 Estimate    | 19,744  |
| 2010 Census      | 19,243  |
| 2000 Census      | 19,000  |
| 2000 Census      | 10,502  |
| Growth 2015-2020 | 2.60%   |
| Growth 2010-2015 | 1.28%   |
| Growth 2000-2010 | 15.14%  |
| Population       |         |
| 2020 Projection  | 8