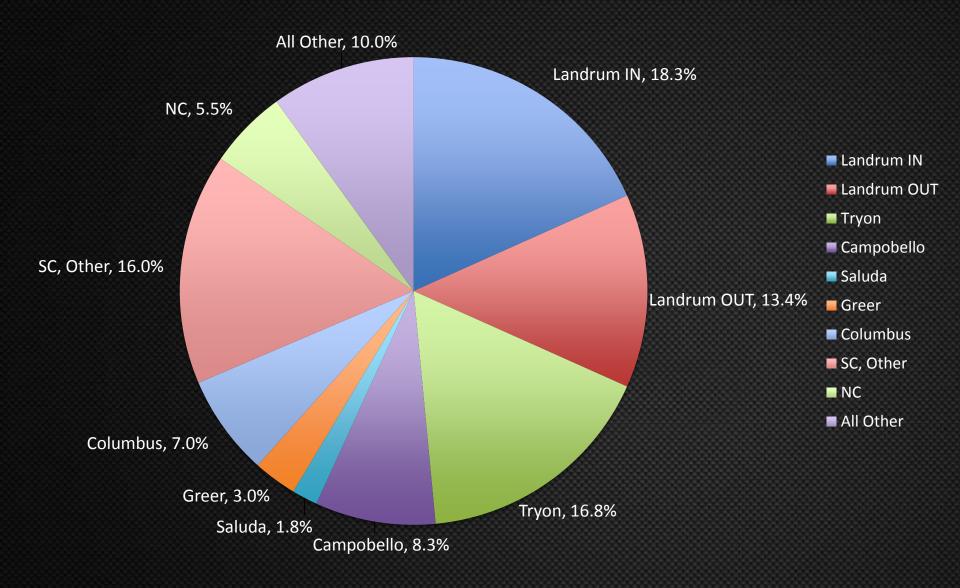

## Where are they from?

#### The Trade Area Defined

| Zip Code  | Area                | 2015 Pop | Visits | Visits/1000 Pop |
|-----------|---------------------|----------|--------|-----------------|
| 29356     | Landrum             | 8,422    | 232    | 27.55           |
| 28782     | Tryon               | 6,237    | 123    | 19.72           |
| 28722     | Columbus            | 7,011    | 51     | 7.27            |
| 29322     | Campobello          | 9,226    | 64     | 6.94            |
| 28773     | Saluda              | 3,006    | 14     | 4.66            |
| 28756     | MILL SPRING         | 4,558    | 6      | 1.32            |
| 28160     | SPINDALE            | 4,394    | 4      | 0.91            |
| 29356     | Landrum Unspecified | 8,422    | 6      | 0.71            |
| 29651     | Greer               | 45,952   | 23     | 0.50            |
| 29369     | MOORE               | 13,867   | 6      | 0.43            |
| 29365     | LYMAN               | 10,755   | 4      | 0.37            |
| 29330     | COWPENS             | 8,413    | 3      | 0.36            |
| 28731     | FLAT ROCK           | 8,549    | 3      | 0.35            |
| 29303     | SPARTANBURG         | 25,609   | 3      | 0.23            |
| 28712     | BREVARD             | 19,186   | 4      | 0.21            |
| 29323     | CHESNEE             | 15,023   | 3      | 0.20            |
| 29687     | TAYLORS             | 42,759   | 8      | 0.19            |
| 29316     | BOILING SPRINGS     | 25,095   | 4      | 0.16            |
| 28739     | HENDERSONVILLE      | 20,156   | 3      | 0.15            |
| 29681     | SIMPSONVILLE        | 54,526   | 8      | 0.15            |
| 29690     | TRAVELERS REST      | 22,082   | 8      | 0.14            |
| 28792     | HENDERSONVILLE      | 33,951   | 4      | 0.12            |
|           | LEXINGTON           | 56,310   | 3      | 0.05            |
| 29356 IN  | Landrum             | 2,439    | 134    | 54.94           |
| 29356 OUT | Landrum             | 5,983    | 98     | 16.38           |