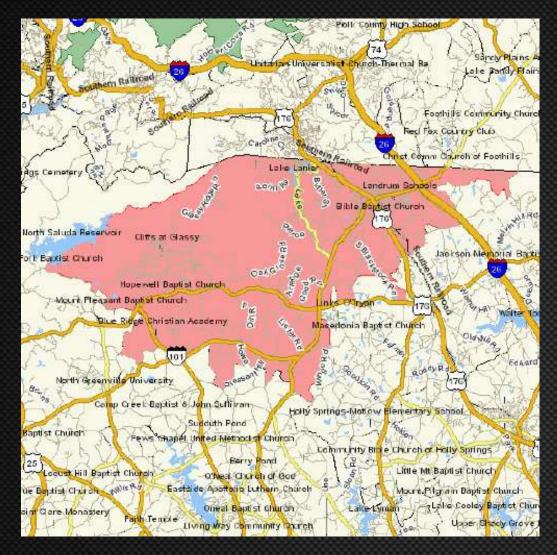

| 15,023   | 3      | 0.20            |
| 29687     | TAYLORS             | 42,759   | 8      | 0.19            |
| 29316     | BOILING SPRINGS     | 25,095   | 4      | 0.16            |
| 28739     | HENDERSONVILLE      | 20,156   | 3      | 0.15            |
| 29681     | SIMPSONVILLE        | 54,526   | 8      | 0.15            |
| 29690     | TRAVELERS REST      | 22,082   | 8      | 0.14            |
| 28792     | HENDERSONVILLE      | 33,951   | 4      | 0.12            |
|           | LEXINGTON           | 56,310   | 3      | 0.05            |
| 29356 IN  | Landrum             | 2,439    | 134    | 54.94           |
| 29356 OUT | Landrum             | 5,983    | 98     | 16.38           |



## Primary Trade Area







## Secondary Trade Area











## Landrum Zip Code







## Demographics -- Population

• Primary Trade Area

• Secondary Trade Area

• Landrum Zip

|                  | <u></u> |
|------------------|---------|
| Population       |         |
| 2020 Projection  | 14,972  |
| 2015 Estimate    | 14,659  |
| 2010 Census      | 14,538  |
| 2000 Census      | 13,922  |
|                  | 8       |
| Growth 2015-2020 | 2.14%   |
| Growth 2010-2015 | 0.83%   |
| Growth 2000-2010 | 4.42%   |
| Population       |         |
| 2020 Projection  | 19,744  |
| 2015 Estimate    | 19,744  |
| 2010 Census      | 19,243  |
| 2000 Census      | 19,000  |
| 2000 Census      | 10,502  |
| Growth 2015-2020 | 2.60%   |
| Growth 2010-2015 | 1.28%   |
| Growth 2000-2010 | 15.14%  |
| Population       |         |
| 2020 Projection  | 8,685   |
| 2015 Estimate    |