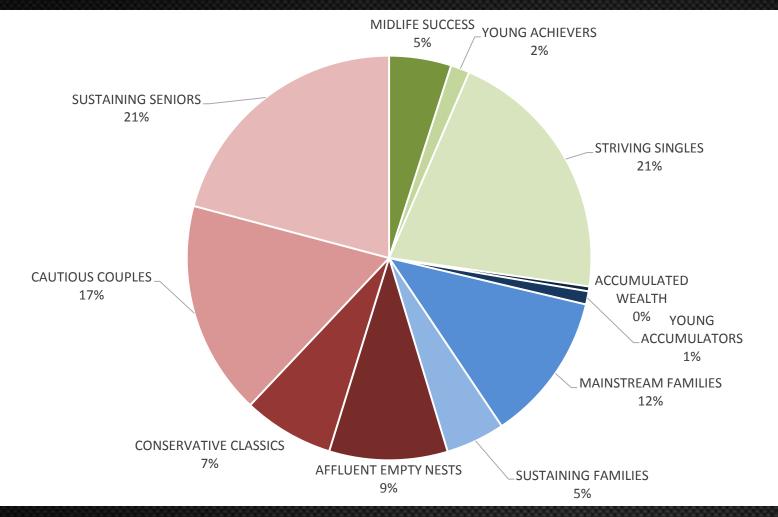

|
| 2020 Projection  | 19,744  |
| 2015 Estimate    | 19,744  |
| 2010 Census      | 19,243  |
| 2000 Census      | 19,000  |
| 2000 Census      | 10,502  |
| Growth 2015-2020 | 2.60%   |
| Growth 2010-2015 | 1.28%   |
| Growth 2000-2010 | 15.14%  |
| Population       |         |
| 2020 Projection  | 8,685   |
| 2015 Estimate    | 8,422   |
| 2010 Census      | 8,243   |
| 2000 Census      | 8,098   |
|                  |         |
| Growth 2015-2020 | 3.12%   |
| Growth 2010-2015 | 2.17%   |
| Growth 2000-2010 | 1.79%   |



## Demographics – Income

- Primary Trade Area \$44,942 Med \$62,481 Avg
- Secondary Trade Area \$43,423 Med \$54,727 Avg
- Landrum Zip \$46,402 Med \$65,600 Avg
- Spartanburg \$42,919 Med \$60,115 Avg
- South Carolina \$43,916 Med







## PTA Psychographics











## Retail Leakage Study

A study to establish the retail dollars leaving or entering a community from its primary and secondary trade areas.

#### Trade Areas – At a Glance

- PTA Stores sold \$151,113,124
- PTA Consumers spent \$268,533,367
- Primary Trade Area LEAKED \$117,400,243 overall in the previous year.
- STA Stores sold \$191,800,667
- STA Consumers spent \$320,674,084
- Secondary Trade Area LEAKED \$128,873,417 last year.



| <b>Opportunity Gap - Retail Stores</b>             |                            | PTA                  |                     |