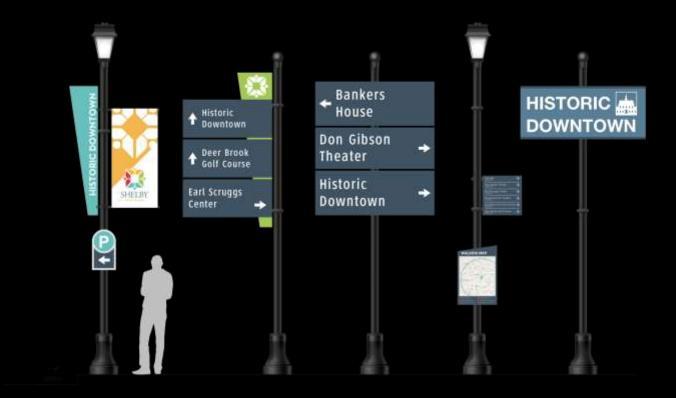

arnett muldrow

 Consider "more to explore" wayfinding signs to make sure visitors know all of Landrum.

#### downtown

3 04

- Consider "more to explore" wayfinding signs to make sure visitors know all of Landrum.
- While no defined market demand exists for a "big box" retail store, Landrum should consider a regulatory framework to reflect resident desires regarding such a store.
- Pursue an "infill housing" policy that encourages sensitive housing within the town of Landrum on vacant and underutilized sites focusing on:
  - Active empty nest living
  - Starter housing